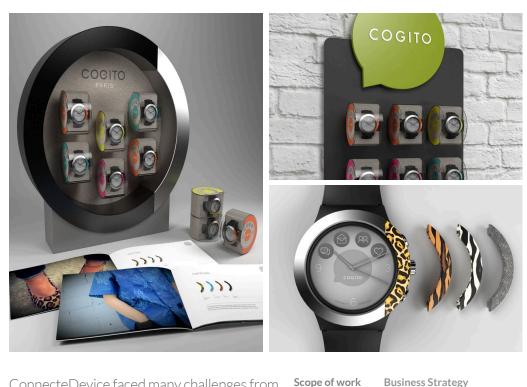

## Cogito Watch Brand Relaunch Product Design and Go-to-Market Strategy for a Wearable Tech Leader

We undertook rapid prototyping of price, customer segmentations, product design and brand strategies to arrive at the right go-to-market strategy. Extensive trend and fashion analysis was undertaken to improve the value proposition across customer segments. Scope of work Business Strategy Market Analysis Trend Analysis Insights