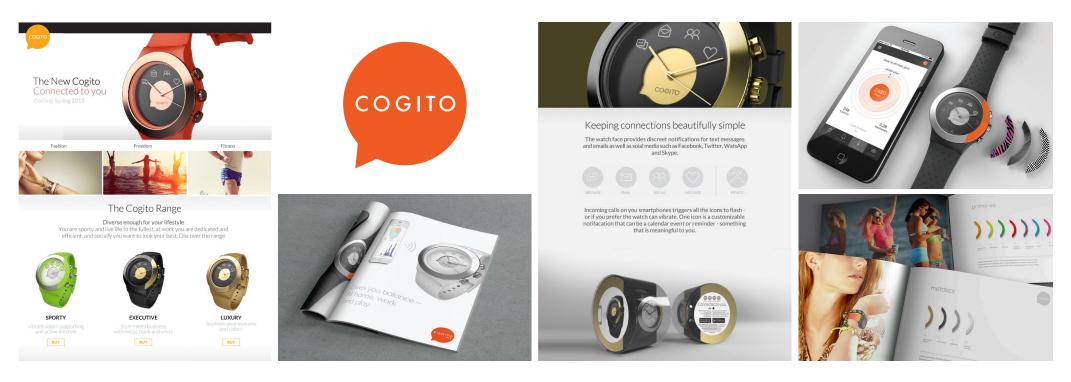

## Cogito Watch Brand Relaunch Product Design and Go-to-Market Strategy for a Wearable Tech Leader

ConnecteDevice faced many challenges from both international competitors and everchanging iOS and Android updates. Base Creative helped design the business's most appropriate growth strategy and business model based on core strategic opportunities. **Business Strategy** Market Analysis Trend Analysis Insights

## Cogito Watch Brand Relaunch Product Design and Go-to-Market Strategy for a Wearable Tech Leader

We undertook rapid prototyping of price, customer segmentations, product design and brand strategies to arrive at the right go-to-market strategy. Extensive trend and fashion analysis was undertaken to improve the value proposition across customer segments. Scope of work Business Strategy Market Analysis Trend Analysis Insights