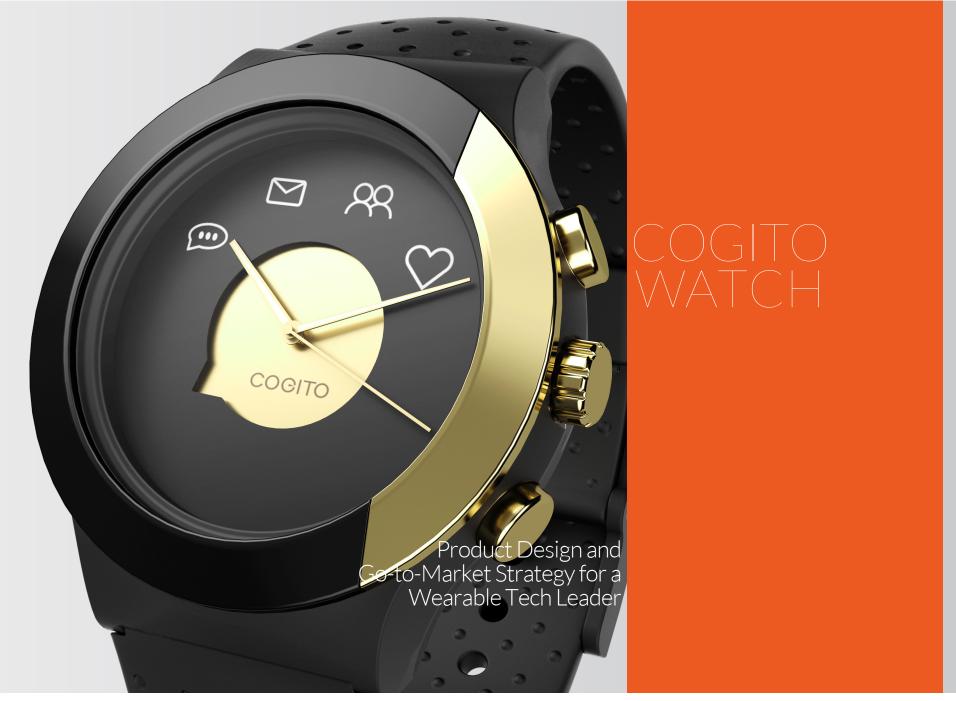

# Product Design and Go-to-Market Strategy for a Wearable Tech Leader

Base Creative helped Connecte Device to rebuild its Cogito brand from the bottom-up –identifying strategic priorities, refining their business model, and relaunching their Cogito Pop brand to become a first-to-mind mass market connected watch brand.

## Cogito Watch Brand Relaunch Product Design and Go-to-Market Strategy for a Wearable Tech Leader

ConnecteDevice faced many challenges from both international competitors and everchanging iOS and Android updates. Base Creative helped design the business's most appropriate growth strategy and business model based on core strategic opportunities. **Business Strategy** Market Analysis Trend Analysis Insights